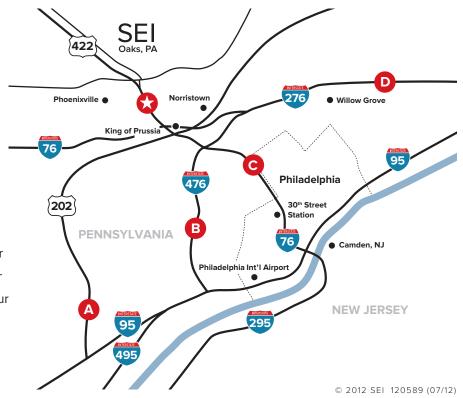

# DIRECTIONS

1 Freedom Valley Drive, Oaks, PA 19456 | 610-676-1000

- > Take 95 North through Maryland and Delaware
- > Take 202 North in Wilmington and drive approximately 35 miles to 422 West exit
- > Take 422 West to Oaks Exit (about 5 miles)

#### A From points South B From Philadelphia **Int'l Airport**

- > Take 95 South to 476 North to 76 West/Schuylkill Expressway
- > Take Exit 328A (202 South/422 West) and follow signs for 422 West
- > Take 422 West to Oaks Exit (about 5 miles)

#### From 30th **Street Station** in Philadelphia

- > Take 76 West/ Schuylkill Expressway
- > Take Exit 328A (202 South/422 West) and follow signs for 422 West
- > Take 422 West to Oaks Exit (about 5 miles)

### From points North

- > Take NJ Turnpike South to PA Turnpike West
- Take Valley Forge Exit 326
- > Follow signs for 422 West
- > Take 422 West to Oaks Exit (about 5 miles)

## **Oaks Exit**

- Make a right at bottom of ramp onto Egypt Road and get into the left lane
- > First light, make a left onto Cider Mill Road
- > Turn right into first driveway for Conference Center or second driveway for the Visitor Entrance